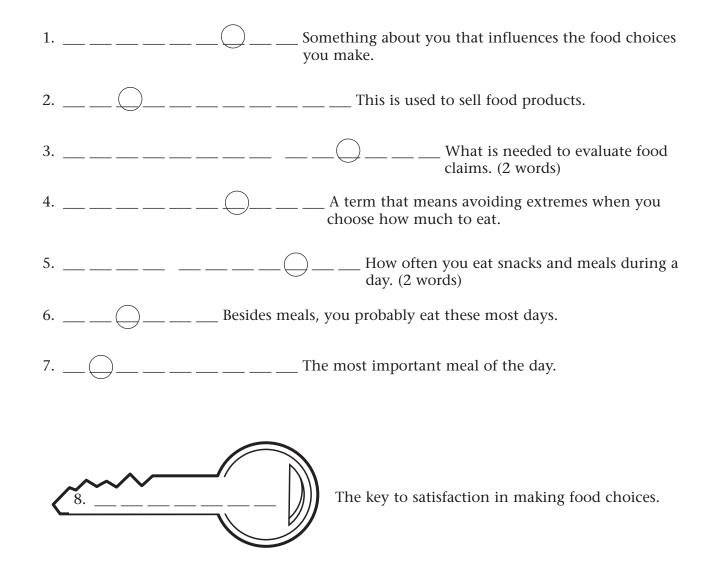

## A Key to a Good Eating Plan

**Directions:** Complete this word scramble to identify the key to healthy food choices. The definition provides a clue for each word. Write the answer in the blanks provided, one letter per blank. Unscramble the circled letters to discover the word that belongs in the key.