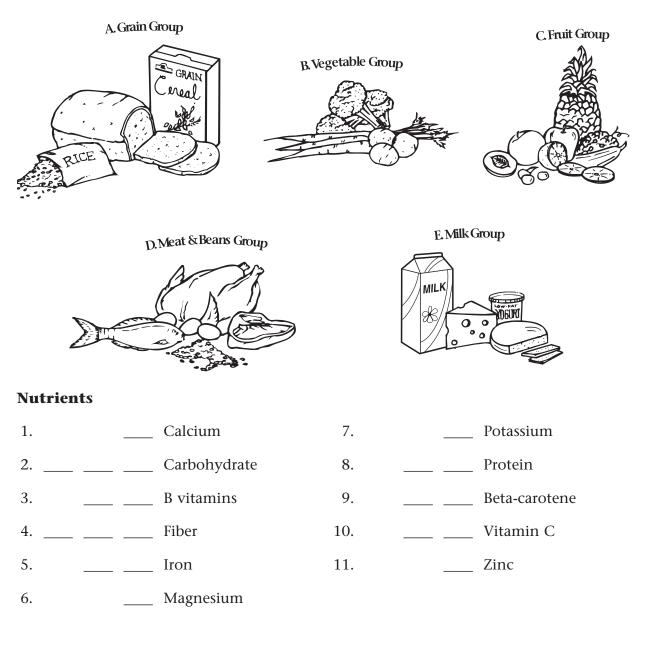

## **Food Groups and Nutrients**

Directions: The five main food groups from MyPyramid are shown below. Match the nutrients listed below to the food groups they come from. Write the letter of the food group(s) in the blank(s) to the left of each nutrient. Some nutrients are found in more than one food group, so blanks are given for each food group.